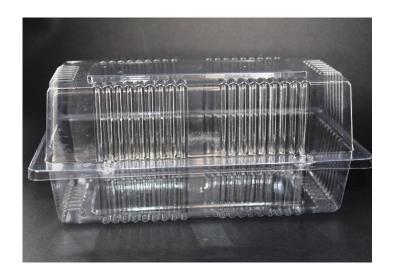

## Clam Shell Rect – Bar Cake

## BASE with hinged lid CSC14 Code 26.5 grams ± 1g Weight PET Material Colour Clear Film Thickness .36mm ± .02mm 320/Pack Base Packaging (80/sleeve) **UV** Protection None- Do not expose to direct sunlight **Dimensions Including Lid External Length** 215mm ± 1mm External Width 120mm ± 1mm Closed Depth 94mm ± 1mm Internal Length 195mm ± 1mm Internal Width 98mm ± 1mm